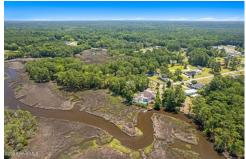

Rare opportunity! Build your dream home on this stunning Riverfront lot in the peaceful Sherrow River Estates community in Shallotte. Nestled on a quiet, dead-end street with no HOA fees, this large (.38 acre) homesite offers dual views of the Shallotte River and Marsh, plus full navigable riparian access at all tides-perfect for boating, fishing, kayaking, or paddleboarding. Enjoy shared use of a concrete boat ramp so you can easily access Shallotte River Park and River's Edge Golf Course (just 5 minutes by boat or 15 by kayak). You're only 15 minutes by boat to the ICW and minutes from the award-winning Brunswick County beaches of Ocean Isle Beach, Holden Beach, and Sunset Beach. The neighborhood features mature, tree-lined streets that offer shade and privacy, yet you're less than 2 miles from shopping, dining, coffee shops, golf and so much more. Whether you're planning a full-time residence or a vacation escape, this lot offers the perfect blend of nature, convenience, and waterfront living. Don't miss this rare chance to own miles-long water views in one of Shallotte's hidden gems!