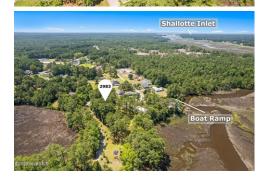

## 2983 Ash Dr SW Lot 49, Shallotte, NC 28470

MLS #: 100516614 Land | Lot: 16,988 ft<sup>2</sup>

More Info: 2983AshDrSWLot49.lsForSale.com

Suzanne Polino (910) 477-1378 (Cell) (978) 849-8850 (Fax) suzy@suzysellsnc.com http://www.SuzySellsNC.com

Rare opportunity! Build your dream home on this stunning Riverfront lot in the peaceful Sherrow River Estates community in Shallotte. Nestled on a quiet, dead-end street with no HOA fees, this large (.38 acre) homesite offers dual views of the Shallotte River and Marsh, plus full navigable riparian access at all tides-perfect for boating, fishing, kayaking, or paddleboarding. Enjoy shared use of a concrete boat ramp so you can easily access Shallotte River Park and River's Edge Golf Course (just 5 minutes by boat or 15 by kayak). You're only 15 minutes by boat to the ICW and minutes from the award-winning Brunswick County beaches of Ocean Isle Beach, Holden Beach, and Sunset Beach. The neighborhood features mature, tree-lined streets that offer shade and privacy, yet you're less than 2 miles from shopping, dining, coffee shops, golf and so much more. Whether you're planning a full-time residence or a vacation escape, this lot offers the perfect blend of nature, convenience, and waterfront living. Don't miss this rare chance to own miles-long water views in one of Shallotte's hidden gems!