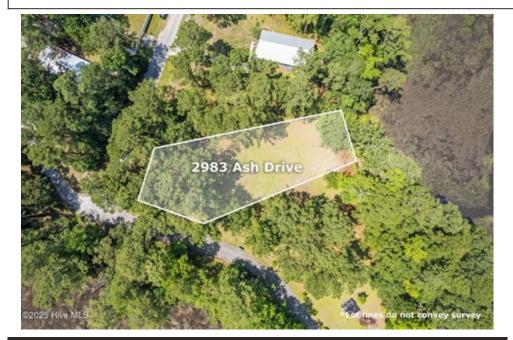

## 2983 Ash Dr SW Lot 49, Shallotte, NC 28470

MLS #: 100516614 Land | Lot: 16,988 ft<sup>2</sup>

More Info: 2983AshDrSWLot49.lsForSale.com

Suzanne Polino (910) 477-1378 (Cell) (978) 849-8850 (Fax) suzy@suzysellsnc.com http://www.SuzySellsNC.com

Rare opportunity! Build your dream home on this stunning Riverfront lot in the peaceful Sherrow River Estates community in Shallotte. Nestled on a quiet, dead-end street with no HOA fees, this large (.38 acre) homesite offers dual views of the Shallotte River and Marsh, plus full navigable riparian access at all tides-perfect for boating, fishing, kayaking, or paddleboarding. Enjoy shared use of a concrete boat ramp so you can easily access Shallotte River Park and River's Edge Golf Course (just 5 minutes by boat or 15 by kayak). You're only 15 minutes by boat to the ICW and minutes from the award-winning Brunswick County beaches of Ocean Isle Beach, Holden Beach, and Sunset Beach. The neighborhood features mature, tree-lined streets that offer shade and privacy, yet you're less than 2 miles from shopping, dining, coffee shops, golf and so much more. Whether you're planning a full-time residence or a vacation escape, this lot offers the perfect blend of nature, convenience, and waterfront living. Don't miss this rare chance to own miles-long water views in one of Shallotte's hidden gems!